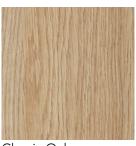

Parchment (F)

Oyster Grey (F)

Charcoal (F)

Dansk Maple (F)

Seasoned Oak (N)

Classic Oak (N)

Natural Oak (Matt)
18 / 25 / 33mm