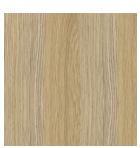

Parchment (F)

Oyster Grey (F)

Charcoal (F)

Dansk Maple (F)

Seasoned Oak (N)

Classic Oak (N)

Natural Oak (Matt)
18 / 25 / 33mm