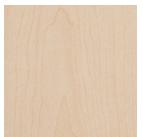

## Finishes - Boards - Group 1.

Please refer to a physical sample. Colours are for an indicative reference only. Actual colour and finish may vary slightly.

Polar White (F)
18/25/33mm

White (F)
18 / 25 / 33mm

Parchment (F)

Oyster Grey (F)

Charcoal (F)

Dansk Maple (F)

Seasoned Oak (N)

Classic Oak (N)

Natural Oak (Matt)
18 / 25 / 33mm