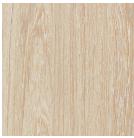

Parchment (F)

Oyster Grey (F)

Charcoal (F)

Dansk Maple (F)

Seasoned Oak (N)

Classic Oak (N)

Natural Oak (Matt)
18 / 25 / 33mm