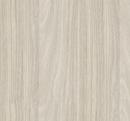

## Finishes - Boards - Group 1 Plus (Polytec).

Please refer to a physical sample. Colours are for an indicative reference only. Actual colour and finish may vary slightly.

Polar White (Matt)

Soft Walnut (Matt) 18 / 25 / 33mm Natural White (Matt) 18/25/33mm

18 / 25 / 33mm

Parchment (Matt) 18/25/33mm

Legend

(Matt) Matt Finish