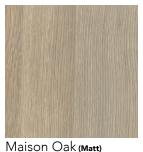

## Finishes - Boards - Group 1 Plus (Polytec).

Please refer to a physical sample. Colours are for an indicative reference only. Actual colour and finish may vary slightly.

Polar White (Matt)

Soft Walnut (Matt) 18 / 25 / 33mm Natural White (Matt) 18/25/33mm

18 / 25 / 33mm

Parchment (Matt) 18/25/33mm

Legend

(Matt) Matt Finish