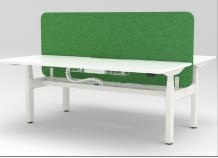

# **BANKSIA SCREEN**

Please refer to a physical sample. Images are for an indicative reference only. Actual product may vary slightly, depending upon model configurations.

# **FEATURES**

- Frameless design »
- Rounded corner edge finish »
- Fabric wrapped screen »
- Direct fixed to system frame »
- $2\,x\,16mm$  MDF non-pinnable substrate with fabric wrap »
- Screen can be upholstered in the fabric of your choice
- Compatible with all WCF workstations

# **OPTIONS**

- Single or two tone upholstery >>
- Other options available upon request