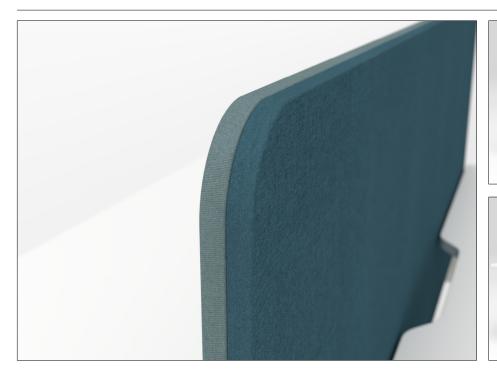

# **BANKSIA SCREEN**

Please refer to a physical sample. Images are for an indicative reference only. Actual product may vary slightly, depending upon model configurations.

# **FEATURES**

- Frameless design »
- Rounded corner edge finish »
- Fabric wrapped screen »
- Direct fixed to system frame »
- $2\,x\,16mm$  MDF non-pinnable substrate with fabric wrap »
- Screen can be upholstered in the fabric of your choice
- Compatible with all WCF workstations

### **TECHNICAL SPECIFICATIONS**

- Width: »
- 1200 2100mm Height: Top of Screen 900 - 1500mm AFFL
- Thickness: Approx. 35mm
- Finishes: Made to order in any fabric, leather or vinyl.