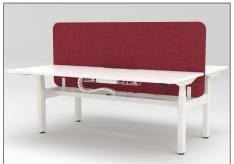

## **FEATURES**

- » Frameless design
- » Rounded corner edge finish
- » Direct fixed to system frame
- » 16mm laminate substrate + 8mm fabric wrap each side
- » Screen can be upholstered in the fabric of your choice
- » Compatible with all WCF workstations

## **OPTIONS**

- » Single or two tone upholstery
- » Other options available upon request

#### **TECHNICAL SPECIFICATIONS**

» Width: 1200 - 2100mm

» Height: Top of Screen 900 - 1500mm AFFL

» Thickness: Approx. 33mm

» Finishes: Made to order in any fabric, leather, vinyl or PET. Choice of ABS edge