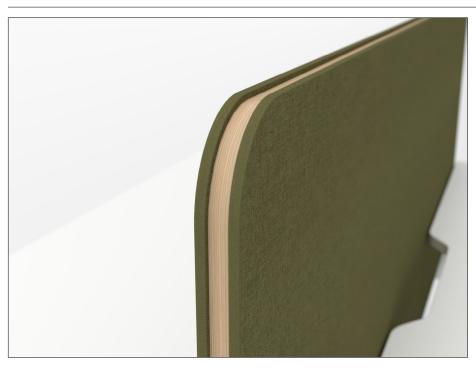

## **FEATURES**

- » Frameless design
- » Rounded corner edge finish
- » Direct fixed to system frame
- » 16mm laminate substrate + 8mm fabric wrap each side
- » Screen can be upholstered in the fabric of your choice
- » Compatible with all WCF workstations

#### **TECHNICAL SPECIFICATIONS**

» Width: 1200 - 2100mm

» Height: Top of Screen 900 - 1500mm AFFL

» Thickness: Approx. 33mm

» Finishes: Made to order in any fabric, leather, vinyl or PET. Choice of ABS edge