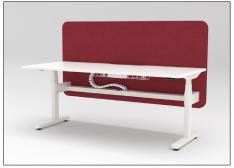

## **FEATURES**

- » Frameless design
- » Rounded corner edge finish
- » Direct fixed to system frame
- » 16mm laminate substrate + 8mm fabric wrap each side
- » Screen can be upholstered in the fabric of your choice
- » Compatible with all WCF workstations

## **OPTIONS**

- » Single or two tone upholstery
- » Other options available upon request

#### **TECHNICAL SPECIFICATIONS**

» Width: 1200 - 2100mm

» Height: Top of Screen 900 - 1500mm AFFL

» Thickness: Approx. 33mm

» Finishes: Made to order in any fabric, leather, vinyl or PET. Choice of ABS edge