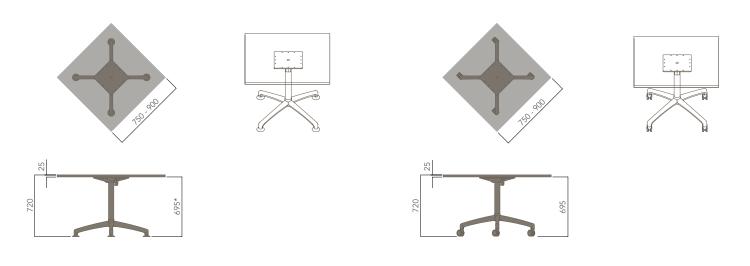

Please refer to a physical sample. Images are for an indicative reference only. Actual product may vary slightly, depending upon model configurations.

| DESCRIPTION                            | TABLE TOP SIZE (mm)         |
|----------------------------------------|-----------------------------|
| Round Top (4 Star Folding Base, 720H)  | Ø1000                       |
| Round Top (5 Star Folding Base, 720H)  | Ø750 - Ø1000                |
| Square Top (4 Star Folding Base, 720H) | 750W x 750D                 |
| Square Top (5 Star Folding Base, 720H) | 750W x 750D - 900W x 900D   |
| Rectangular Top (Folding Base, 720H)   | 850W x 600D - 2100W x 1000D |
|                                        |                             |

Round Top - 4 Star Folding Base (Castors)

Square Top - 4 Star Folding Base (Castors)

#### Watts Commercial Furniture

Square Top - 4 Star Folding Base (Glides)

350a Edgar St Bankstown NSW 2200 PO Box 275 Condell Park 2200 ABN: 54 064 557 893

p: 02 9771 3966 wcf.com.au sales.watts@wcf.com.au accounts.watts@wcf.com.au