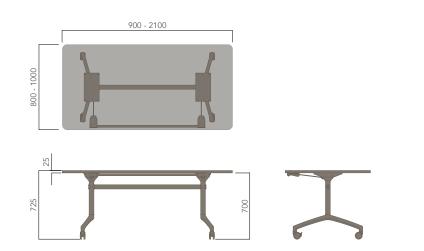

Please refer to a physical sample. Images are for an indicative reference only. Actual product may vary slightly, depending upon model configurations.

| DESCRIPTION                            | TABLE TOP SIZE (mm)         |
|----------------------------------------|-----------------------------|
| Round Top (4 Star Folding Base, 720H)  | Ø1000                       |
| Round Top (5 Star Folding Base, 720H)  | Ø750 - Ø1000                |
| Square Top (4 Star Folding Base, 720H) | 750W x 750D                 |
| Square Top (5 Star Folding Base, 720H) | 750W x 750D - 900W x 900D   |
| Rectangular Top (Folding Base, 720H)   | 850W x 600D - 2100W x 1000D |
|                                        |                             |

Rectangular Top - Folding Base (Castors)

Rectangular Top - Folding Base (Castors)