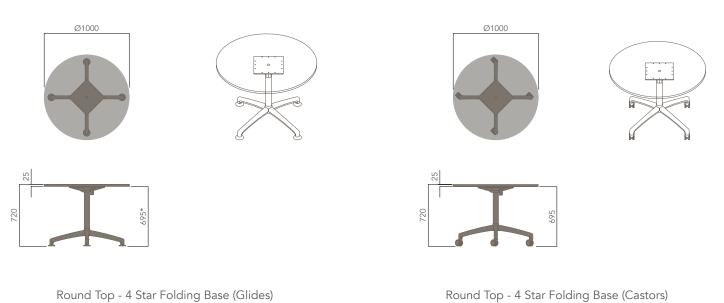

Please refer to a physical sample. Images are for an indicative reference only. Actual product may vary slightly, depending upon model configurations.

| DESCRIPTION                            | TABLE TOP SIZE (mm)         |
|----------------------------------------|-----------------------------|
| Round Top (4 Star Folding Base, 720H)  | Ø1000                       |
| Round Top (5 Star Folding Base, 720H)  | Ø750 - Ø1000                |
| Square Top (4 Star Folding Base, 720H) | 750W x 750D                 |
| Square Top (5 Star Folding Base, 720H) | 750W x 750D - 900W x 900D   |
| Rectangular Top (Folding Base, 720H)   | 850W x 600D - 2100W x 1000D |
|                                        |                             |

Round Top - 4 Star Folding Base (Castors)

Square Top - 4 Star Folding Base (Castors)

#### Watts Commercial Furniture

Square Top - 4 Star Folding Base (Glides)

350a Edgar St Bankstown NSW 2200 PO Box 275 Condell Park 2200 ABN: 54 064 557 893

p: 02 9771 3966 wcf.com.au sales.watts@wcf.com.au accounts.watts@wcf.com.au