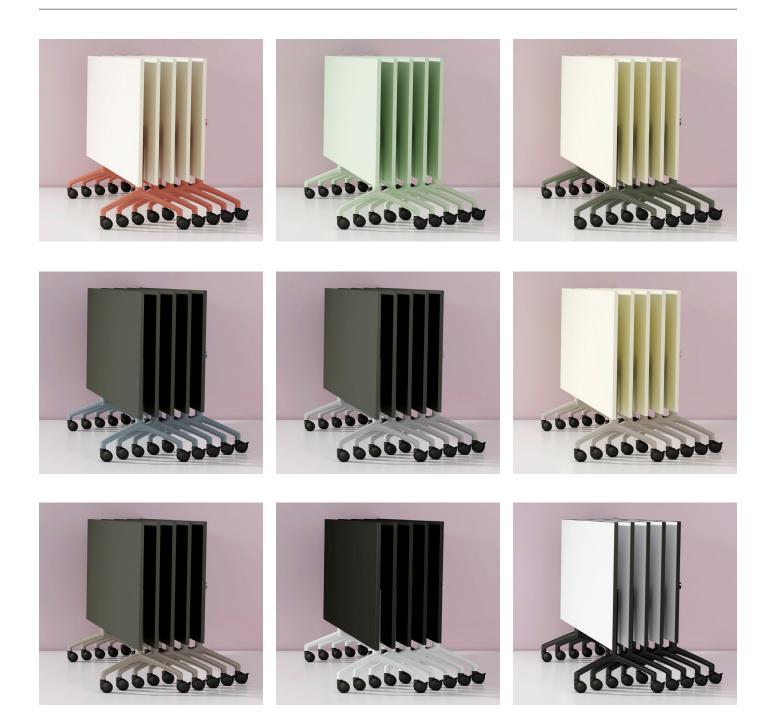

#### **Standard Finishes:**

Top: "Finishes - Boards - Group 1" range Frame: "Black Leg with Polished Aluminium Feet"

### **OPTIONS**

- Solid timber table top »
- Custom table top shape / size
- Custom edge / corner finish »
- Custom powder coated finish »
- Custom table height »
- Table Linking device
- Modesty panel