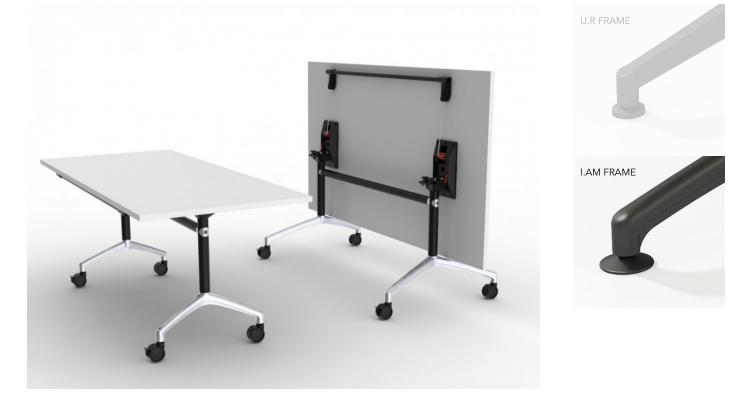

# I.AM (FOLDING TABLE)

## **FEATURES**

- 25mm E0 laminated table top with >> matching ABS edging, square profile
- Flip mechanism with safety lock Black leg with polished aluminium
- feet, lockable castors or glides

### **OPTIONS**

- Solid timber table top »
- Custom table top shape / size
- Custom edge / corner finish »
- Custom powder coated finish »
- Custom table height »
- Table Linking device
- Modesty panel

#### **Standard Finishes:**

Top: "Finishes - Boards - Group 1" range Frame: "Black Leg with Polished Aluminium Feet"