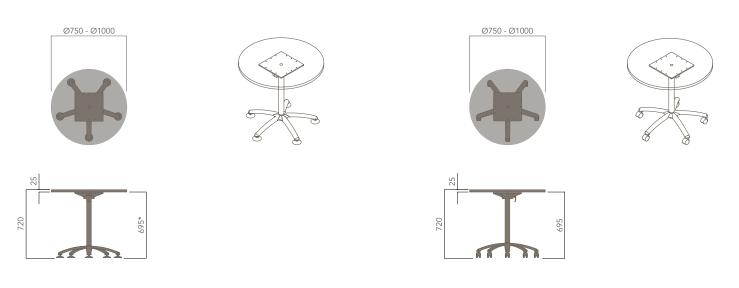

Please refer to a physical sample. Images are for an indicative reference only. Actual product may vary slightly, depending upon model configurations.

| DESCRIPTION                            | TABLE TOP SIZE (mm)         |
|----------------------------------------|-----------------------------|
| Round Top (4 Star Folding Base, 720H)  | Ø1000                       |
| Round Top (5 Star Folding Base, 720H)  | Ø750 - Ø1000                |
| Square Top (4 Star Folding Base, 720H) | 750W x 750D                 |
| Square Top (5 Star Folding Base, 720H) | 750W x 750D - 900W x 900D   |
| Rectangular Top (Folding Base, 720H)   | 850W x 600D - 2100W x 1000D |
|                                        |                             |

Please refer to a physical sample. Images are for an indicative reference only. Actual product may vary slightly, depending upon model configurations.

Round Top - 5 Star Folding Base (Glides)

Square Top - 5 Star Folding Base (Castors)