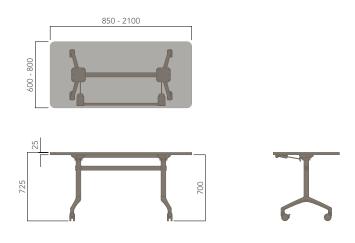

Please refer to a physical sample. Images are for an indicative reference only. Actual product may vary slightly, depending upon model configurations.

| DESCRIPTION                            | TABLE TOP SIZE (mm)         |
|----------------------------------------|-----------------------------|
| Round Top (4 Star Folding Base, 720H)  | Ø1000                       |
| Round Top (5 Star Folding Base, 720H)  | Ø750 - Ø1000                |
| Square Top (4 Star Folding Base, 720H) | 750W x 750D                 |
| Square Top (5 Star Folding Base, 720H) | 750W x 750D - 900W x 900D   |
| Rectangular Top (Folding Base, 720H)   | 850W x 600D - 2100W x 1000D |
|                                        |                             |

Rectangular Top - Folding Base (Castors)

Rectangular Top - Folding Base (Castors)