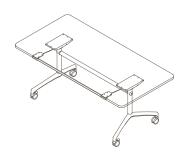

Rectangular Top - Folding Base (Castors)

Rectangular Top - Folding Base (Castors)

## **FEATURES**

- 25mm E0 laminated table top with >> matching ABS edging, square profile
- Flip mechanism with safety lock Black leg with polished aluminium
- feet, lockable castors or glides