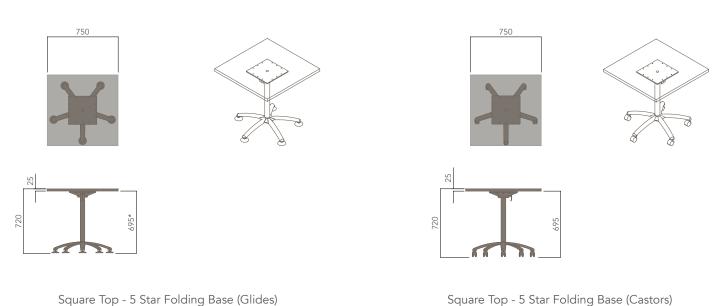

Please refer to a physical sample. Images are for an indicative reference only. Actual product may vary slightly, depending upon model configurations.

| DESCRIPTION                            | TABLE TOP SIZE (mm)         |
|----------------------------------------|-----------------------------|
| Round Top (4 Star Folding Base, 720H)  | Ø1000                       |
| Round Top (5 Star Folding Base, 720H)  | Ø750 - Ø1000                |
| Square Top (4 Star Folding Base, 720H) | 750W x 750D                 |
| Square Top (5 Star Folding Base, 720H) | 750W x 750D - 900W x 900D   |
| Rectangular Top (Folding Base, 720H)   | 850W x 600D - 2100W x 1000D |
|                                        |                             |

Please refer to a physical sample. Images are for an indicative reference only. Actual product may vary slightly, depending upon model configurations.

Round Top - 5 Star Folding Base (Glides)

Square Top - 5 Star Folding Base (Castors)