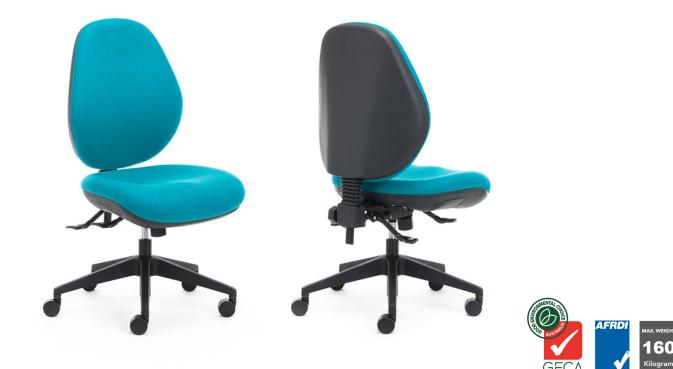

# **ATLAS 160** (CHS)

Lead Time: Warranty: Price Range:

2 - 4 weeks 15 years SSS

#### **FEATURES**

- Upholstered high backrest »
- Manual-back height adjustment >>
- Australian made moulded foam seat and back
- Super heavy duty 3-lever mechanism
  - Back angle adjustment
  - Seat angle adjustment
  - Tilt tension adjustment
- Gaslift seat height adjustment Black Hi-Arch 5 star nylon base with
- standard castors
- AFRDI 142 certified (160kg, Single-Shift) >>
- GECA certified
- Max. user weight capacity: 160kg

Please refer to a physical sample. Images are for an indicative reference only. Actual product may vary slightly, depending upon model configurations. Lead time subject to fabric, leather or vinyl supplier's stock availability.