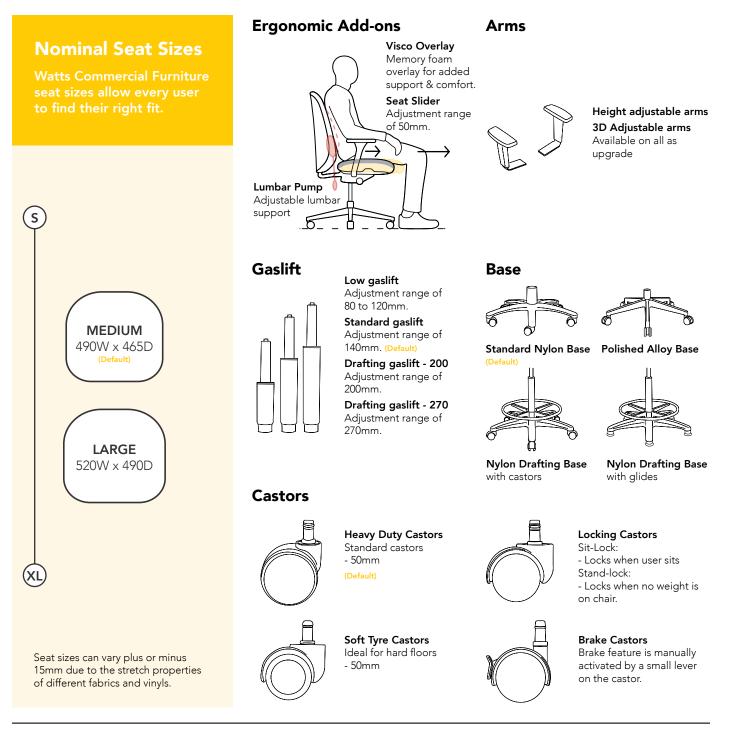

## **Options.**

Please refer to a physical sample. Imagess are for an indicative reference only. Actual product may vary slightly, depending upon model configurations.

| DIMENSIONS         | WIDTH (mm) | DEPTH (mm) | HEIGHT (mm)           |
|--------------------|------------|------------|-----------------------|
| Medium Back        | 410        |            | 410                   |
| High Back          | 440        |            | 500                   |
| Seat (Gaslift-140) | 490        | 465        | 410 - 540 (Un-Seated) |
| Base               | 640        | 640        |                       |