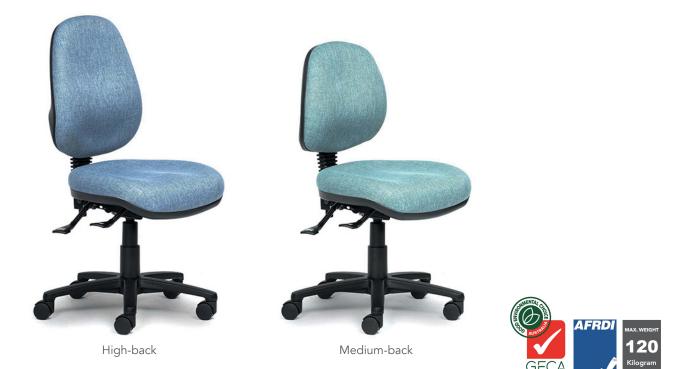

### **FEATURES**

- Available in medium and high back »
- Manual-back height adjustment »
- Australian made moulded foam seat and back
- Ergonomic 3-lever mechanism:
  - Back angle adjustment
  - Seat angle adjustment
  - Gaslift seat height adjustment
- Black 5 star nylon base with standard >> castors
- AFRDI Level 6 certified » (Severe Commercial Use)
- GECA certified »
- Max. user weight capacity: 120kg

Please refer to a physical sample. Images are for an indicative reference only. Actual product may vary slightly, depending upon model configurations. Lead time subject to fabric, leather or vinyl supplier's stock availability.

| DIMENSIONS         | WIDTH (mm) | DEPTH (mm) | HEIGHT (mm)           |
|--------------------|------------|------------|-----------------------|
| Medium Back        | 410        |            | 410                   |
| High Back          | 440        |            | 500                   |
| Seat (Gaslift-140) | 490        | 465        | 410 - 540 (Un-Seated) |
| Base               | 640        | 640        |                       |