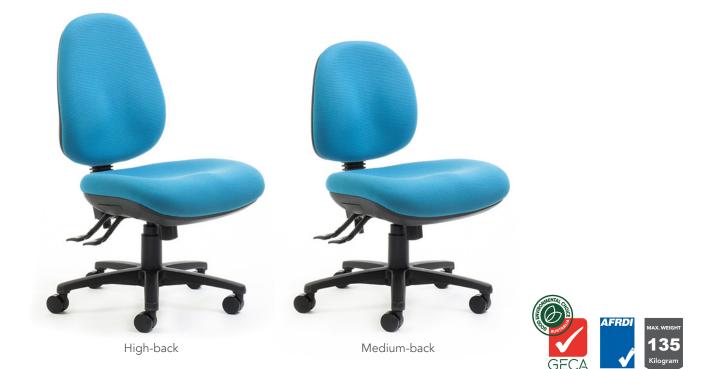

### **FEATURES**

- Available in medium, high and extra >> high back
- Ratchet back height adjustment
- Australian made moulded foam seat and back
- Heavy duty 3-lever mechanism:
  - Back angle adjustment
  - Seat angle adjustment
  - Tilt tension adjustment
  - Gaslift seat height adjustment
- Black 5 star nylon base with standard » castors
- AFRDI 142 certified (135kg, Single-Shift) »
- GECA certified »
- Max. user weight capacity: 135kg

Please refer to a physical sample. Images are for an indicative reference only. Actual product may vary slightly, depending upon model configurations. Lead time subject to fabric, leather or vinyl supplier's stock availability.

| DIMENSIONS         | WIDTH (mm) | DEPTH (mm) | HEIGHT (mm)           |
|--------------------|------------|------------|-----------------------|
| Medium Back        | 410        |            | 410                   |
| High Back          | 440        |            | 500                   |
| Extra High Back    | 490        |            | 590                   |
| Seat (Gaslift-140) | 490        | 465        | 410 - 540 (Un-Seated) |
| Base               | 640        | 640        |                       |