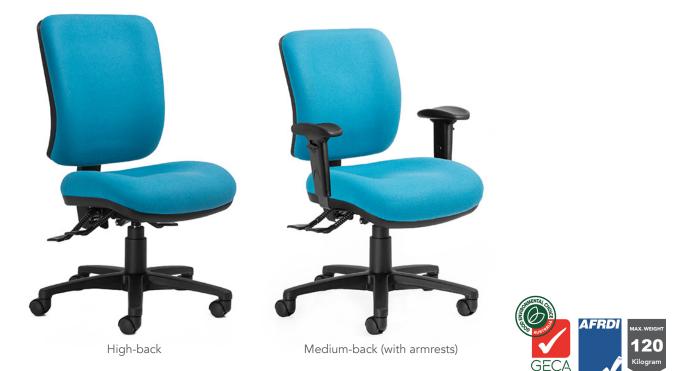

### **FEATURES**

- Available in medium and high back »
- Manual-back height adjustment »
- Australian made moulded foam seat and back
- Ergonomic 3-lever mechanism:
  - Back angle adjustment
  - Seat angle adjustment
  - Gaslift seat height adjustment
- Black 5 star nylon base with standard >> castors
- AFRDI Level 6 certified » (Severe Commercial Use)
- GECA certified »
- Max. user weight capacity: 120kg

Please refer to a physical sample. Images are for an indicative reference only. Actual product may vary slightly, depending upon model configurations. Lead time subject to fabric, leather or vinyl supplier's stock availability.

| DIMENSIONS         | WIDTH (mm) | DEPTH (mm) | HEIGHT (mm)           |
|--------------------|------------|------------|-----------------------|
| Medium Back        | 420        |            | 420                   |
| High Back          | 450        |            | 500                   |
| Seat (Gaslift-140) | 490        | 465        | 410 - 540 (Un-Seated) |
| Base               | 640        | 640        |                       |