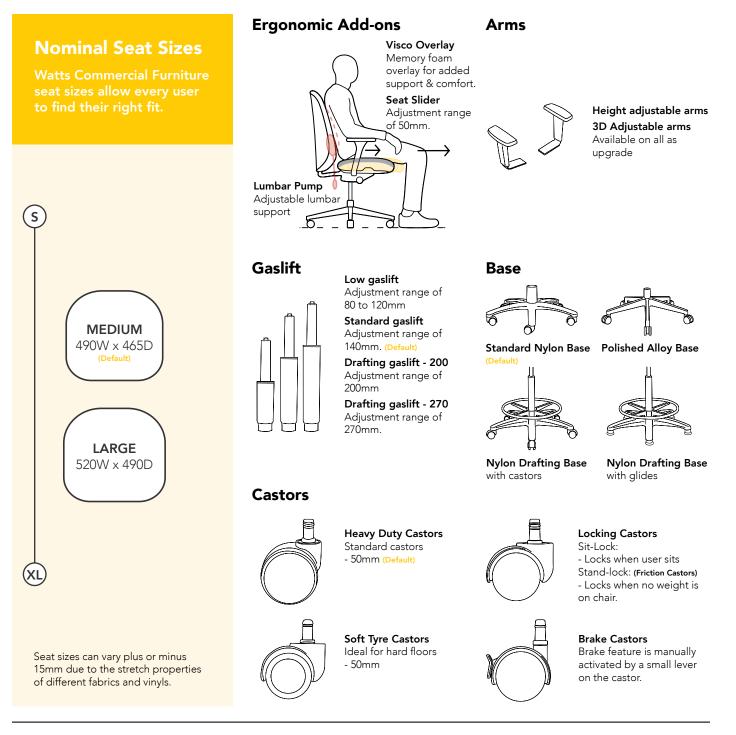

# **Options.**

Please refer to a physical sample. Imagess are for an indicative reference only. Actual product may vary slightly, depending upon model configurations.

| DIMENSIONS         | WIDTH (mm) | DEPTH (mm) | HEIGHT (mm)           |
|--------------------|------------|------------|-----------------------|
| Medium Back        | 420        |            | 420                   |
| High Back          | 450        |            | 500                   |
| Seat (Gaslift-140) | 490        | 465        | 410 - 540 (Un-Seated) |
| Base               | 640        | 640        |                       |