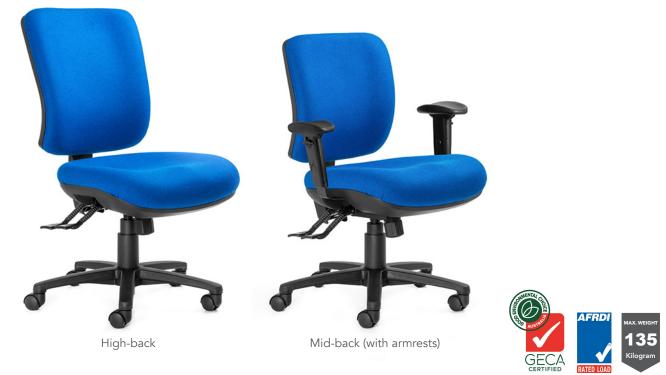

### **FEATURES**

- Available in medium, high and extra >> high back
- Ratchet back height adjustment
- Australian made moulded foam seat and back
- Heavy duty 3-lever mechanism:
  - Back angle adjustment
  - Seat angle adjustment
  - Tilt tension adjustment
  - Gaslift seat height adjustment
- Black 5 star nylon base with standard » castors
- AFRDI 142 certified (135kg, Single-Shift) »
- GECA certified
- Max. user weight capacity: 135kg

Please refer to a physical sample. Images are for an indicative reference only. Actual product may vary slightly, depending upon model configurations. Lead time subject to fabric, leather or vinyl supplier's stock availability.