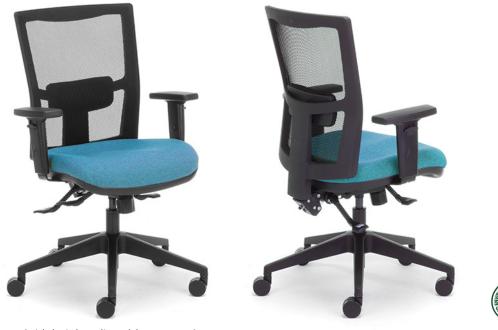

# **TEAM AIR 135**

Lead Time: Warranty: Price Range: 2 - 4 weeks 15 years SSS

#### **FEATURES**

- Black breathable mesh backrest »
- Adjustable lumbar support >>
- Australian made moulded foam seat
- Heavy duty 3-lever mechanism:
  - Back angle adjustment
  - Seat angle adjustment
  - Tilt tension adjustment
  - Gaslift seat height adjustment
- Black Hi-Arch 5 star nylon base with » standard castors
- AFRDI Level 6 certified » (Severe Commercial Use)
- GECA certified »
- Max. user weight capacity: 135kg

Please refer to a physical sample. Images are for an indicative reference only. Actual product may vary slightly, depending upon model configurations. Lead time subject to fabric, leather or vinyl supplier's stock availability.