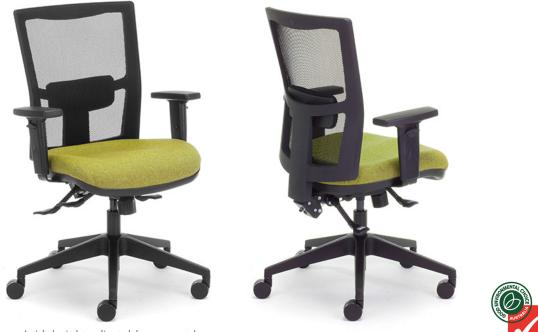

# **TEAM AIR 160**

Lead Time: Warranty: Price Range: 2 - 4 weeks 15 years SSS

## **FEATURES**

- Black breathable mesh backrest »
- Adjustable lumbar support >>
- Large moulded foam seat
- Super heavy duty 3-lever mechanism
  - Back angle adjustment
  - Seat angle adjustment
  - Tilt tension adjustment
  - Gaslift seat height adjustment
- Black Hi-Arch 5 star nylon base with » standard castors
- AFRDI 142 certified (160kg, Multi-Shift) »
- GECA certified »
- Max. user weight capacity: 160kg »

Please refer to a physical sample. Images are for an indicative reference only. Actual product may vary slightly, depending upon model configurations. Lead time subject to fabric, leather or vinyl supplier's stock availability.

| DIMENSIONS         | WIDTH (mm) | DEPTH (mm) | HEIGHT (mm)           |
|--------------------|------------|------------|-----------------------|
| Mesh Back          | 450        |            | 550                   |
| Seat (Gaslift-140) | 520        | 490        | 440 - 550 (Un-Seated) |
| Base               | 700        | 700        |                       |